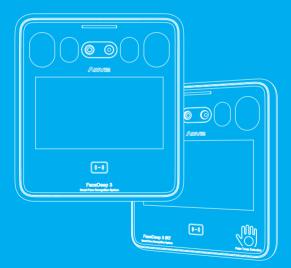

# FaceDeep3 FaceDeep3

Smart Face Recognition System Quick Guide V1.0

服务热线:400-8282-116。 产品外观、技术参数等信息可能会因产品改良而发生变化。 最新资讯请访问公司官网:http://www.bekda.com。

## **Appearance Description**