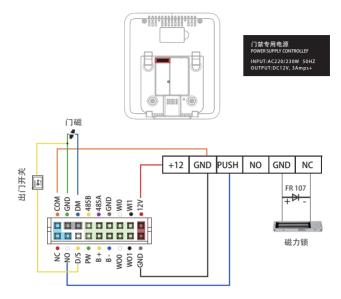

on height (the distance between the lens and the ground is 1.5m(59.06"), as the recognizable body height range, 1m distance away from the device, is 1.4-1.8m (55.12-70.87"); the recognizable body height range, 1.5m(59.06") distance away from the device, is 1m-2.2m(39.37-86.61"). (There are some deviations). The temperature detection range is 30mm(1.8").

#### Steps

Keep the mounting bracket parallel with the ground and 1.2m distance to the ground. Drill 4 screw holes on the wall according to the rmounting bracket,



2

Please punch out the tail lines from the outlet hole before installing the mounting bracket and use the screws to fix the mounting bracket on the wall. Use the screwdriver to tighten thescrew follow the direction indicated, to complete the installation.





# 门禁电源供电方式接线



# 门禁控制器韦根方式接线

\* SC011 与 FaceDeep 3 通过ANVIZ韦根进行授权, SC011需额外定购。



## Quick Guide

## **General Settings**



## **User Enrollment**





TIPS

Do not cover the forehead and keep facial area that belows the eyebros visible during the face registration. In order to improve comparison accuracy, users need to attempt multiple possible angles. Be careful not to change the facial expression (smilling face, drawn face, wink, etc.).

### To Switch the Status of "IN" or "OUT"



## To Import and Export the Lots of Face Photos of Users to be Enrolled with USB Disk

- To setup a new folder in the root directory of your usb stick, rename it .eq. "Face"
- Select the Face photos to be imported and rename as the actual ID number, to save these photo files into the Folder of "Face ", eg. 1000001.jpg
-