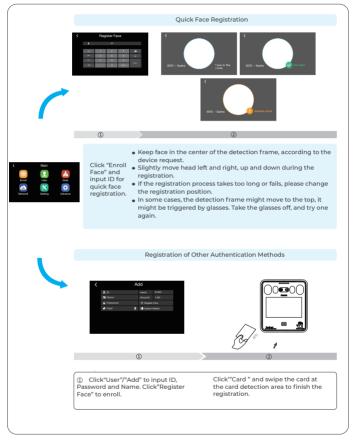

## **User Enrollment**

TIPS

Do not cover the forehead and keep facial area that belows the eyebros visible during the face registration. In order to improve comparison accuracy, users need to attempt multiple possible angles. Be careful not to change the facial expression (smilling face, drawn face, wink, etc.).