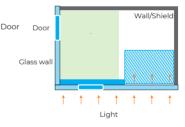

# **Glass Window**

#### Sunlight Shines Through the Door, with Glass Window at One Side

Light

1 1

Door

Sunlight Shines Through the Door

Height

Suggested installation height (the distance between the lens and the ground is 1.5m(59.06"), as the recognizable body height range, 1m distance away from the device, is 1.4-1.8m (55.12-70.87"); the recognizable body height range, 1.5m(59.06") distance away from the device, is 1m-2.2m(39.37-86.61"). (There are some deviations). The temperature detection range is 30mm(1.8").