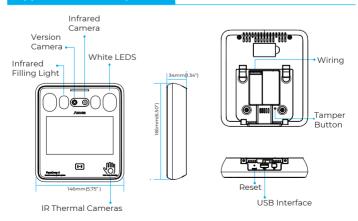

this equipment is indoor environment. Beyond this temperature range, the equipment will be less effective with reduced functionality and performance. Operating temperature: -10°C~50°C(14° F ~ 122° F), Operating humidity: 20-90%.
- Please gently wipe the screen and panel with material of soft cloth. Avoid scrubbing with water or detergent.
- The Face Deep terminal recommended power is DC 12V ~ 2A; When arrange the wires, if the 12V power supply cable is in long distance, resulting in large resistance, then the insufficient voltage (≤11V), The device will be repeat restart, system crash and so on.
- When the ambient light change to dark, the Face Deep 3 has filling light itself.

## Parts List









Terminal

Mounting Bracket

#### Quick Guide

Accessories

## **Appearance Description**



## Installation

The Sunlight and Hard Light may lead to big differences between site image and registered image; backlight, side-light and strong light will influence the recognition experience. (Analysis: from the view of human eyes, the color changes on face skin may result in wrong recognition of identity; unclear exposure area, no matter large or small, may influence the identity judgement.)



Side Light



Strong Light



Back Light

#### Device shall be installed in places avoiding backlight, side-light and strong light.



1

**Sunlight Shines Indoor** 

Wall

Other areas, install in suitable places according to actual light impact.

# **Glass Window**



#### Sunlight Shines Through the Door, with Glass Window at One Side

Light

1 1

Door



Sunlight Shines Through the Door