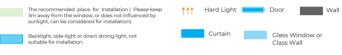

## Installation

The Sunlight and Hard Light may lead to big differences between site image and registered image; backlight, side-light and strong light will influence the recognition experience. (Analysis: from the view of human eyes, the color changes on face skin may result in wrong recognition of identity; unclear exposure area, no matter large or small, may influence the identity judgement.)

Side Light

Strong Light

Back Light

#### Device shall be installed in places avoiding backlight, side-light and strong light.

1

**Sunlight Shines Indoor** 

Wall

Other areas, install in suitable places according to actual light impact.