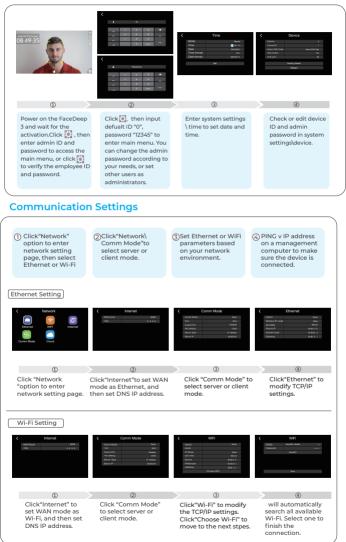

, 1m distance away from the device, is 1.4-1.8m (55.12-70.87"); the recognizable body height range, 1.5m(59.06") distance away from the device, is 1m-2.2m(39.37-86.61"). (There are some deviations). The temperature detection range is 30mm(1.8").

#### Steps

Keep the mounting bracket parallel with the ground and 1.2m distance to the ground. Drill 4 screw holes on the wall according to the rmounting bracket,



2

Please punch out the tail lines from the outlet hole before installing the mounting bracket and use the screws to fix the mounting bracket on the wall. Use the screwdriver to tighten thescrew follow the direction indicated, to complete the installation.





# 门禁电源供电方式接线



# 门禁控制器韦根方式接线

\* SC011 与 FaceDeep 3 通过ANVIZ韦根进行授权, SC011需额外定购。



## Quick Guide

## **General Settings**



## **User Enrollment**





TIPS

Do not cover the forehead and keep facial area that belows the eyebros visible during the face registration. In order to improve comparison accuracy, users need to attempt multiple possible angles. Be careful not to change the facial expression (smilling face, drawn face, wink, etc.).

### To Switch the Status of "IN" or "OUT"



## To Import and Export the Lots of Face Photos of Users to be Enrolled with USB Disk

- To setup a new folder in the root directory of your usb stick, rename it .eq. "Face"
- Select the Face photos to be imported and rename as the actual ID number, to save these photo files into the Folder of "Face ", eg. 1000001.jpg
- Add a new file of Users.xls in the "Face" folder, and fill in the personnel information you want to import as