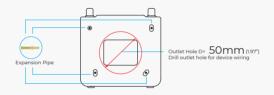

#### Steps

Keep the mounting bracket parallel with the ground and 1.2m distance to the ground. Drill 4 screw holes on the wall according to the rmounting bracket,

2

Please punch out the tail lines from the outlet hole before installing the mounting bracket and use the screws to fix the mounting bracket on the wall. Use the screwdriver to tighten thescrew follow the direction indicated, to complete the installation.