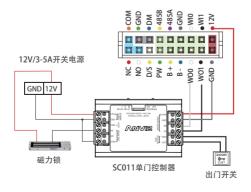

06"), as the recognizable body height range, 1m distance away from the device, is 1.4-1.8m (55.12-70.87"); the recognizable body height range, 1.5m(59.06") distance away from the device, is 1m-2.2m(39.37-86.61"). (There are some deviations). The temperature detection range is 30mm(1.8").

#### Steps

Keep the mounting bracket parallel with the ground and 1.2m distance to the ground. Drill 4 screw holes on the wall according to the rmounting bracket,



2

Please punch out the tail lines from the outlet hole before installing the mounting bracket and use the screws to fix the mounting bracket on the wall. Use the screwdriver to tighten thescrew follow the direction indicated, to complete the installation.





# 门禁电源供电方式接线



# 门禁控制器韦根方式接线

\* SC011 与 FaceDeep 3 通过ANVIZ韦根进行授权, SC011需额外定购。



## Quick Guide

## **General Settings**



## **User Enrollment**





TIPS

Do not cover the forehead and keep facial area that belows the eyebros visible during the face registration. In order to improve comparison accuracy, users need to attempt multiple possible angles. Be careful not to change the facial expression (smilling face, drawn face, wink, etc.).

### To Switch the Status of "IN" or "OUT"



## To Import and Export the Lots of Face Photos of Users to be Enrolled with USB Disk

- To setup a new folder in the root directory of your usb stick, rename it .eq. "Face"
- Select the Face photos to be imported and rename as the actual ID number, to save these photo files into the Folder of "Face ", eg. 1000001.jpg
- Add a new file of Users.xls in the "Face" folder, and fill in the p