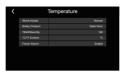

## How to Setup Temperature

Press" Menu", Click " Advanced\Temperature" , then you can reset or modify the setup accordingly if need.