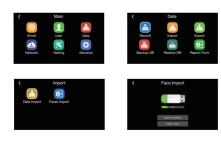

## To Import and Export the Lots of Face Photos of Users to be Enrolled with USB Disk

- To setup a new folder in the root directory of your usb stick, rename it .eq. "Face"
- Select the Face photos to be imported and rename as the actual ID number, to save these photo files into the Folder of "Face ", eg. 1000001.jpg
- Add a new file of Users.xls in the "Face" folder, and fill in the personnel information you want to import as the follows.

- 4.Copy the Folder as well as the photos to USB Disk, and then insert the USB back to FaceDeep 3
   Terminal.
  - 5. Enter Menu-- > Press "Data" -->" Import"--->"Data Import"--->"Face Import"---> Press" Import"