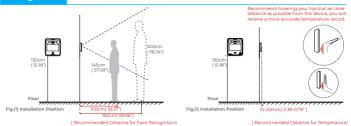

#### Sunlight Shines Through the Door, with Glass Window at One Side

Light

1 1

Door

Sunlight Shines Through the Door

Height

Suggested installation height (the distance between the lens and the ground is 1.5m(59.06"), as the recognizable body height range, 1m distance away from the device, is 1.4-1.8m (55.12-70.87"); the recognizable body height range, 1.5m(59.06") distance away from the device, is 1m-2.2m(39.37-86.61"). (There are some deviations). The temperature detection range is 30mm(1.8").