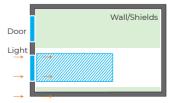

# **Glass Window**

#### Sunlight Shines Through the Door, with Glass Window at One Side

Light

1 1

Door

Sunlight Shines Through the Door

Height

Suggested installation height (the distance between the lens and the ground is 1.5m(59.06"), as the recognizable body height range, 1m distance away from the device, is 1.4-1.8m (55.12-70.87"); the recognizable body height range, 1.5m(59.06") distance away from the device, is 1m-2.2m(39.37-86.61"). (There are some deviations). The temperature detection range is 30mm(1.8").