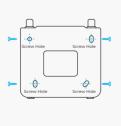

#### Steps

Keep the mounting bracket parallel with the ground and 1.2m distance to the ground. Drill 4 screw holes on the wall according to the rmounting bracket,

2

Please punch out the tail lines from the outlet hole before installing the mounting bracket and use the screws to fix the mounting bracket on the wall. Use the screwdriver to tighten thescrew follow the direction indicated, to complete the installation.