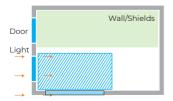

#### Device shall be installed in places avoiding backlight, side-light and strong light.

1

**Sunlight Shines Indoor** 

Wall

Other areas, install in suitable places according to actual light impact.