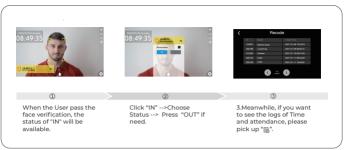

the wall according to the rmounting bracket,



2

Please punch out the tail lines from the outlet hole before installing the mounting bracket and use the screws to fix the mounting bracket on the wall. Use the screwdriver to tighten thescrew follow the direction indicated, to complete the installation.





# 门禁电源供电方式接线



# 门禁控制器韦根方式接线

\* SC011 与 FaceDeep 3 通过ANVIZ韦根进行授权, SC011需额外定购。



## Quick Guide

## **General Settings**



## **User Enrollment**





TIPS

Do not cover the forehead and keep facial area that belows the eyebros visible during the face registration. In order to improve comparison accuracy, users need to attempt multiple possible angles. Be careful not to change the facial expression (smilling face, drawn face, wink, etc.).

### To Switch the Status of "IN" or "OUT"



## To Import and Export the Lots of Face Photos of Users to be Enrolled with USB Disk

- To setup a new folder in the root directory of your usb stick, rename it .eq. "Face"
- Select the Face photos to be imported and rename as the actual ID number, to save these photo files into the Folder of "Face ", eg. 1000001.jpg
- Add a new file of Users.xls in the "Face" folder, and fill in the personnel information you want to import as the follows.

| User ID | Name  | Card NO.  | Group No. | Face Image File Name(End in. jpg) |
|---------|-------|-----------|-----------|-----------------------------------|
| 1000001 | James | 123456789 | 1         | 1000001.jpg                       |
|         |       |           |           |                                   |

- 4.Copy the Folder as well as